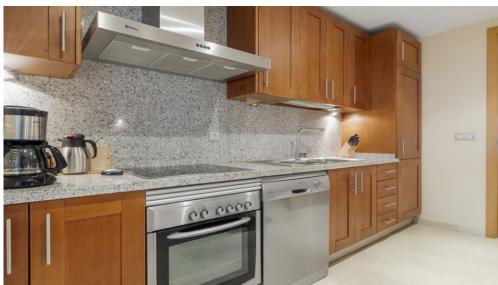

This spacious apartment consists of entrance hall, living-dining room, fully equipped kitchen and adjacent laundry room, 3 bedrooms, 3 bathrooms. Luxury finishes, marble floors, hot and cold air conditioning, motorized blinds and fully lined wardrobes. Parking space in underground garage, elevator, storage.