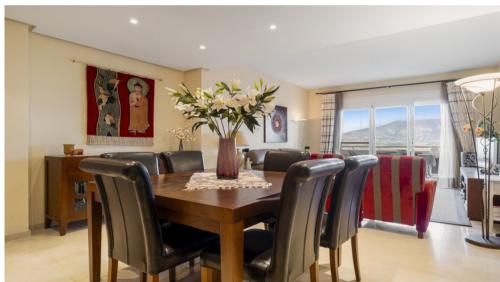

This spacious apartment consists of entrance hall, living-dining room, fully equipped kitchen and adjacent laundry room, 3 bedrooms, 3 bathrooms. Luxury finishes, marble floors, hot and cold air conditioning, motorized blinds and fully lined wardrobes. Parking space in underground garage, elevator, storage.