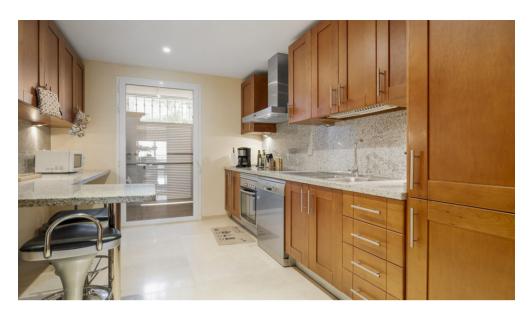

This spacious apartment consists of entrance hall, living-dining room, fully equipped kitchen and adjacent laundry room, 3 bedrooms, 3 bathrooms. Luxury finishes, marble floors, hot and cold air conditioning, motorized blinds and fully lined wardrobes. Parking space in underground garage, elevator, storage.