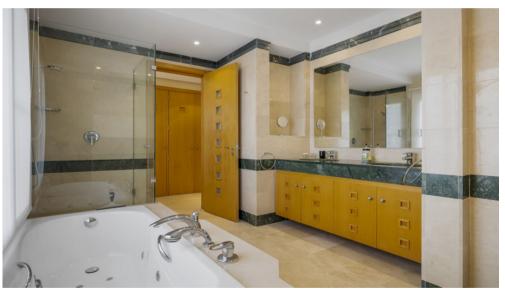

This spacious apartment consists of entrance hall, living-dining room, fully equipped kitchen and adjacent laundry room, 3 bedrooms, 3 bathrooms. Luxury finishes, marble floors, hot and cold air conditioning, motorized blinds and fully lined wardrobes. Parking space in underground garage, elevator, storage.