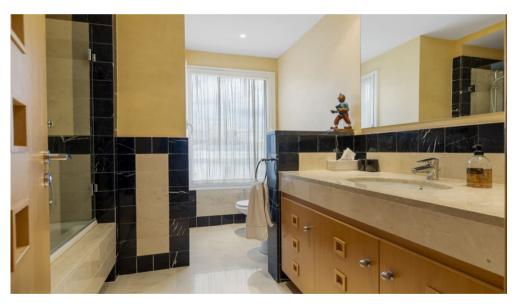

This spacious apartment consists of entrance hall, living-dining room, fully equipped kitchen and adjacent laundry room, 3 bedrooms, 3 bathrooms. Luxury finishes, marble floors, hot and cold air conditioning, motorized blinds and fully lined wardrobes. Parking space in underground garage, elevator, storage.