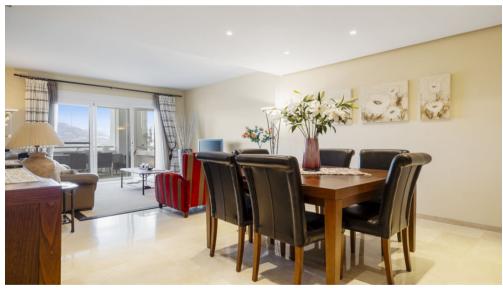

This spacious apartment consists of entrance hall, living-dining room, fully equipped kitchen and adjacent laundry room, 3 bedrooms, 3 bathrooms. Luxury finishes, marble floors, hot and cold air conditioning, motorized blinds and fully lined wardrobes. Parking space in underground garage, elevator, storage.