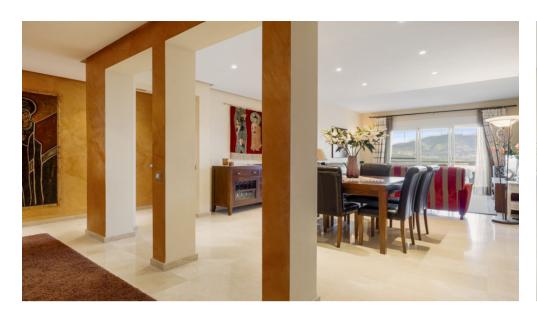

This spacious apartment consists of entrance hall, living-dining room, fully equipped kitchen and adjacent laundry room, 3 bedrooms, 3 bathrooms. Luxury finishes, marble floors, hot and cold air conditioning, motorized blinds and fully lined wardrobes. Parking space in underground garage, elevator, storage.