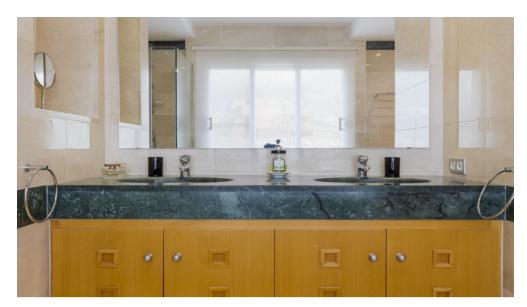

This spacious apartment consists of entrance hall, living-dining room, fully equipped kitchen and adjacent laundry room, 3 bedrooms, 3 bathrooms. Luxury finishes, marble floors, hot and cold air conditioning, motorized blinds and fully lined wardrobes. Parking space in underground garage, elevator, storage.