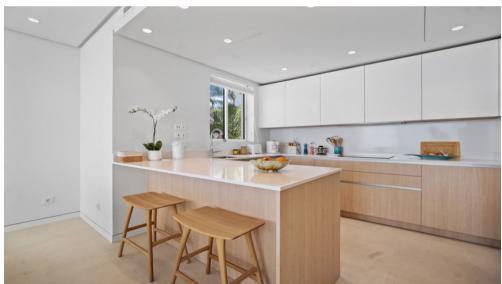

The flat has a spacious, bright open plan living/dining room with a beautiful open plan kitchen including top-end appliances, with American fridge integrated microwave and oven, with a separate room off the kitchen with washing machine and tumble dryer leading to the terrace, 3 bedrooms with fitted wardrobes and 2 bathrooms. There is also 24/24 security. The property also has 1 underground parking space.