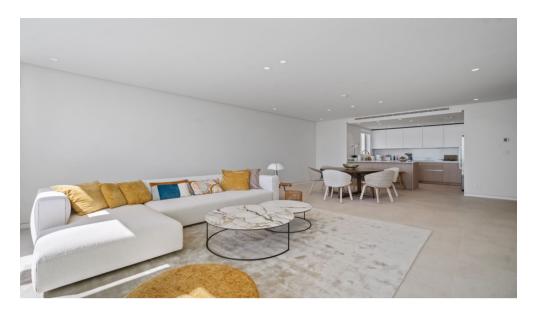

The flat itself features high quality designer furniture (optional), wooden floors in the bedrooms combined with marble floors in the living area. The large open plan living and dining area with large glass windows to enjoy the views, leads out onto the spacious terrace.

The flat has a spacious, bright open plan living/dining room with a beautiful open plan kitchen including top-end appliances, with American fridge integrated microwave and oven, with a separate room off the kitchen with washing machine and tumble dryer leading to the terrace, 3 bedrooms with fitted wardrobes and 2 bathrooms. There is also 24/24 security. The property also has 1 underground parking space.