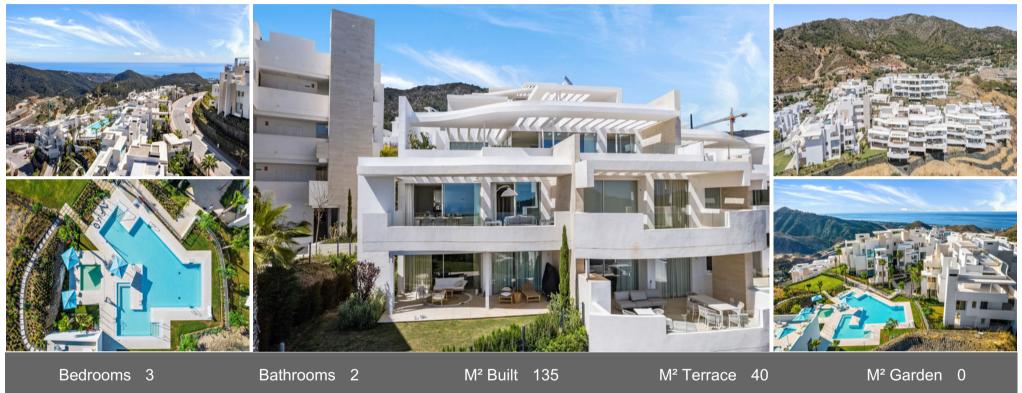

## Middle Floor Apartment Marbella

Ref: R4862248 - € 995,000

PALO ALTO, one of the finest projects offering a superior lifestyle with world-class amenities. Las Jacarandas

Impressive contemporary flat, with sensational sea and mountain views. Las Jacarandas has two private outdoor pools with children's play areas and gardens. Residents also have full access to all the amenities of Palo Alto including, concierge services, a world-class health club, horse riding, spa and beauty facilities, paddle tennis courts, gym, tennis courts, a social club, a kids club, and endless space to enjoy the natural beauty of Sierra de las Nieves.

The flat itself features high quality designer furniture (optional), wooden floors in the bedrooms combined with marble floors in the living area. The large open plan living and dining area with large glass windows to enjoy the views, leads out onto the spacious terrace.

The flat has a spacious, bright open plan living/dining room with a beautiful open plan kitchen including top-end appliances, with American fridge integrated microwave and oven, with a separate room off the kitchen with washing machine and tumble dryer leading to the terrace, 3 bedrooms with fitted wardrobes and 2 bathrooms. There is also 24/24 security. The property also has 1 underground parking space.