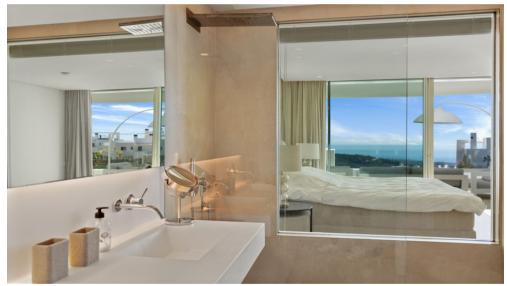

The flat has a spacious, bright open plan living/dining room with a beautiful open plan kitchen including top-end appliances, with American fridge integrated microwave and oven, with a separate room off the kitchen with washing machine and tumble dryer leading to the terrace, 3 bedrooms with fitted wardrobes and 2 bathrooms. There is also 24/24 security. The property also has 1 underground parking space.