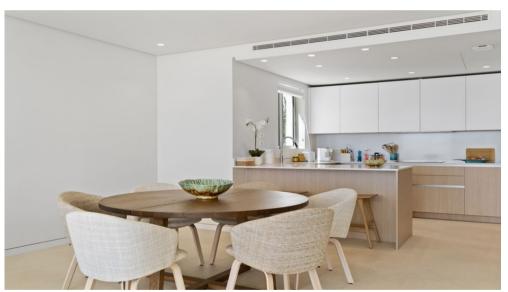

The flat has a spacious, bright open plan living/dining room with a beautiful open plan kitchen including top-end appliances, with American fridge integrated microwave and oven, with a separate room off the kitchen with washing machine and tumble dryer leading to the terrace, 3 bedrooms with fitted wardrobes and 2 bathrooms. There is also 24/24 security. The property also has 1 underground parking space.