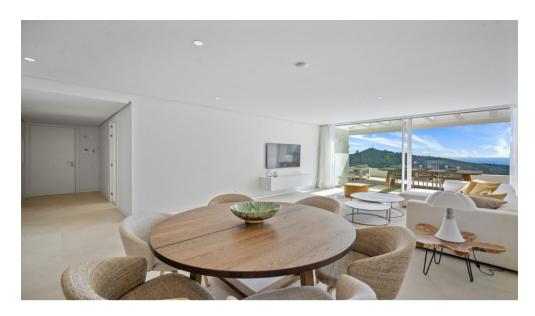

The flat itself features high quality designer furniture (optional), wooden floors in the bedrooms combined with marble floors in the living area. The large open plan living and dining area with large glass windows to enjoy the views, leads out onto the spacious terrace.

The flat has a spacious, bright open plan living/dining room with a beautiful open plan kitchen including top-end appliances, with American fridge integrated microwave and oven, with a separate room off the kitchen with washing machine and tumble dryer leading to the terrace, 3 bedrooms with fitted wardrobes and 2 bathrooms. There is also 24/24 security. The property also has 1 underground parking space.