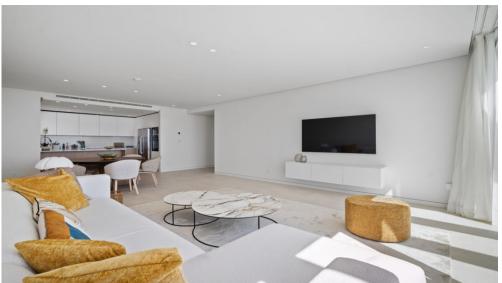

The flat itself features high quality designer furniture (optional), wooden floors in the bedrooms combined with marble floors in the living area. The large open plan living and dining area with large glass windows to enjoy the views, leads out onto the spacious terrace.

The flat has a spacious, bright open plan living/dining room with a beautiful open plan kitchen including top-end appliances, with American fridge integrated microwave and oven, with a separate room off the kitchen with washing machine and tumble dryer leading to the terrace, 3 bedrooms with fitted wardrobes and 2 bathrooms. There is also 24/24 security. The property also has 1 underground parking space.