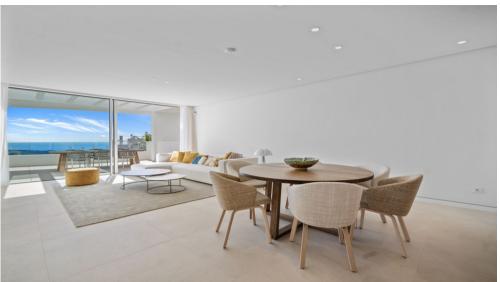

The flat itself features high quality designer furniture (optional), wooden floors in the bedrooms combined with marble floors in the living area. The large open plan living and dining area with large glass windows to enjoy the views, leads out onto the spacious terrace.

The flat has a spacious, bright open plan living/dining room with a beautiful open plan kitchen including top-end appliances, with American fridge integrated microwave and oven, with a separate room off the kitchen with washing machine and tumble dryer leading to the terrace, 3 bedrooms with fitted wardrobes and 2 bathrooms. There is also 24/24 security. The property also has 1 underground parking space.