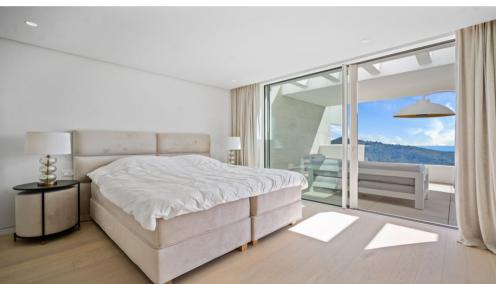

The flat itself features high quality designer furniture (optional), wooden floors in the bedrooms combined with marble floors in the living area. The large open plan living and dining area with large glass windows to enjoy the views, leads out onto the spacious terrace.

The flat has a spacious, bright open plan living/dining room with a beautiful open plan kitchen including top-end appliances, with American fridge integrated microwave and oven, with a separate room off the kitchen with washing machine and tumble dryer leading to the terrace, 3 bedrooms with fitted wardrobes and 2 bathrooms. There is also 24/24 security. The property also has 1 underground parking space.