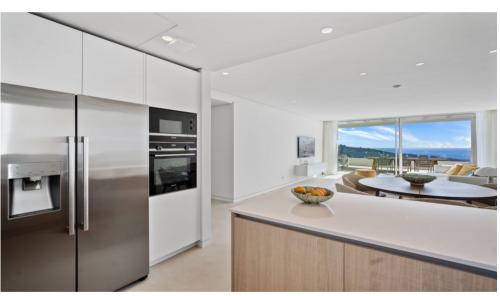

The flat has a spacious, bright open plan living/dining room with a beautiful open plan kitchen including top-end appliances, with American fridge integrated microwave and oven, with a separate room off the kitchen with washing machine and tumble dryer leading to the terrace, 3 bedrooms with fitted wardrobes and 2 bathrooms. There is also 24/24 security. The property also has 1 underground parking space.